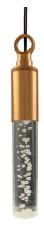

#### HPD100332

The Agave is the smallest in our line of diverse LED pendant luminaires. Ideal when used as a discrete light source in tree canopies. Used in strings for subtle illumination of outdoor dining areas or intimate plazas.

#### AVAILABLE FINISHES:

NAT

Natural Brass

Patina

NI re Nickel PVD

|        | 7-5/8"<br>194mm |
|--------|-----------------|
|        | 194111111       |
|        |                 |
|        |                 |
| 1-3/8" |                 |
| 35mm   |                 |