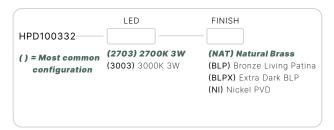

#### HPD100332

The Agave is the smallest in our line of diverse LED pendant luminaires. Ideal when used as a discrete light source in tree canopies. Used in strings for subtle illumination of outdoor dining areas or intimate plazas.